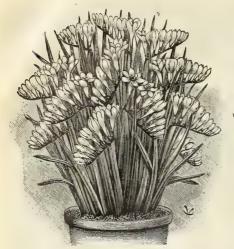

| 85       | 5 50     |
| EXCELSUM, buff color, fragrant                              | 6 00     | 45 00    |
| PARDALINUM, rich scarlet and yellow                         | 75       | 5 00     |
| SUPERBUM, orange red                                        | 75       | 5 00     |
| TENUFOLIUM, coral red                                       | 85       | 6 00     |
| TIGRINUM (Tiger Lily), single orange red, spotted black     | 30       | 2 00     |
| " Splendens, Improved Tiger Lily                            | 40       | 2 50     |
| " fl. pl. (Double Tiger Lily)                               |          | 3 50     |
| UMBELLATUM, deep red shades                                 |          | 5 00     |
| WALLACEI, vermilion orage                                   | 60       | 4 00     |



FREESIA REFRACTA ALBA.

### WHITE CALLA (CALLA ÆTHIOPICA.)

One of the most profitable and easily grown bulbs a Florist can buy, and we take great pains in securing every year bulbs which are well ripened and cured, securing our stock from growers in California who thoroughly understand the raising, curing and shipping of these bulbs.

| TOPE DELIVER  |      |         |                                      |                    |
|---------------|------|---------|--------------------------------------|--------------------|
| Diameter.     |      | \$45 00 | Diameter. $2$ to $2\frac{1}{2}$ inch | Per 100<br>\$10 00 |
| 1/2 to 2 inch | 7 00 | 65.00   |                                      |                    |

CALLA-Spotted-Leaved (Richardia Maculata).-Choice bulbs. Per 100, \$3.00.

###